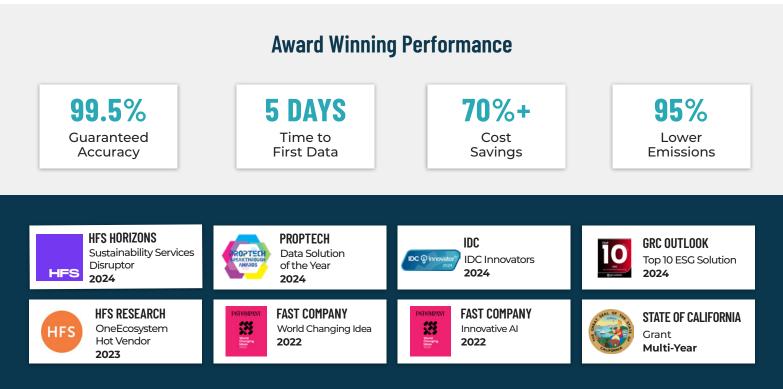

### **Save Time and Money**

GLYNT.AI's automated data services save hours of effort and payback in 3 – 5 months.

### **Sustainability Data Your CFO Will Love**

GLYNT.AI prepares sustainability data as rigorously as financial data. Our security, privacy, and compliance are at SOX levels (GLYNT.AI is SOC 1 certified).