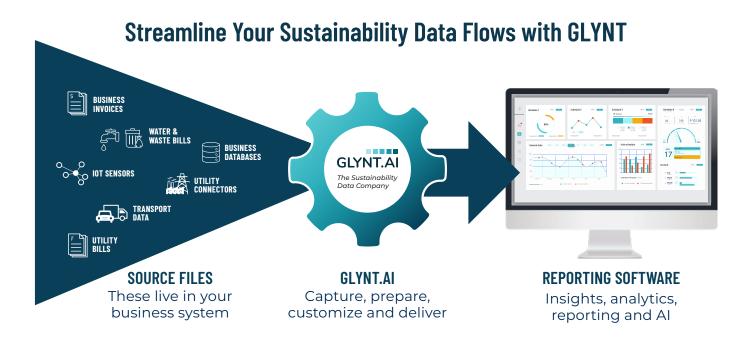

### **GLYNT** is the All-In-One Sustainability Data Solution

GLYNT offers a complete suite of data services for water, waste energy and emissions. A single solution for varied formats and data types. Get customized data for seamless data flows to other business systems. Global coverage.

### **GLYNT.AI Works with Software You Already Use**